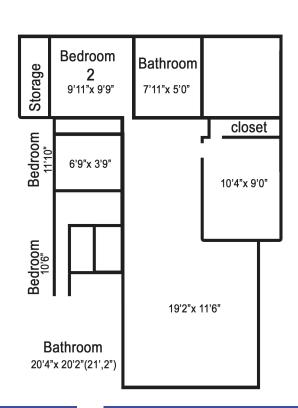

## **About The Property**

Welcome home to a country cottage with classic styling and a modern floor plan. Families will love the combined great room with a continuous vaulted ceiling running the depth of the home. The comfortable master suite occupies one entire side of the home, for a quiet retreat. Two additional bedrooms share a full bath on the second floor.

- > New Construction
- > 3 Bedrooms, 2.5 Bathrooms
- > Vaulted Ceilings
- > Fireplace
- > Two Story Foyer
- > Two Car Garage

| Square I | Footage |
|----------|---------|
|----------|---------|

Total 1743

1026

Second Floor 717

First Floor