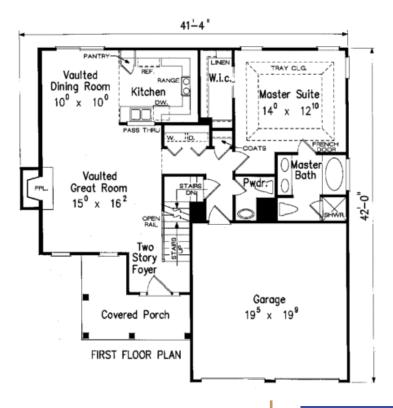

## **About The Property**

Welcome home to a country cottage with classic styling and a modern floor plan. Families will love the combined great room with a continuous vaulted ceiling running the depth of the home. The comfortable master suite occupies one entire side of the home, for a quiet retreat. Two additional bedrooms share a full bath on the second floor.

- > New Construction
- > 3 Bedrooms, 2.5 Bathrooms
- > Vaulted Ceilings
- > Fireplace
- > Two Story Foyer
- > Two Car Garage

| Square I | Footage |
|----------|---------|
|----------|---------|

Total 1743

1026

Second Floor 717

First Floor

## **Dimensions**

Width 41'-4'

42'-0' Depth

Square footage may vary based upon lot size.