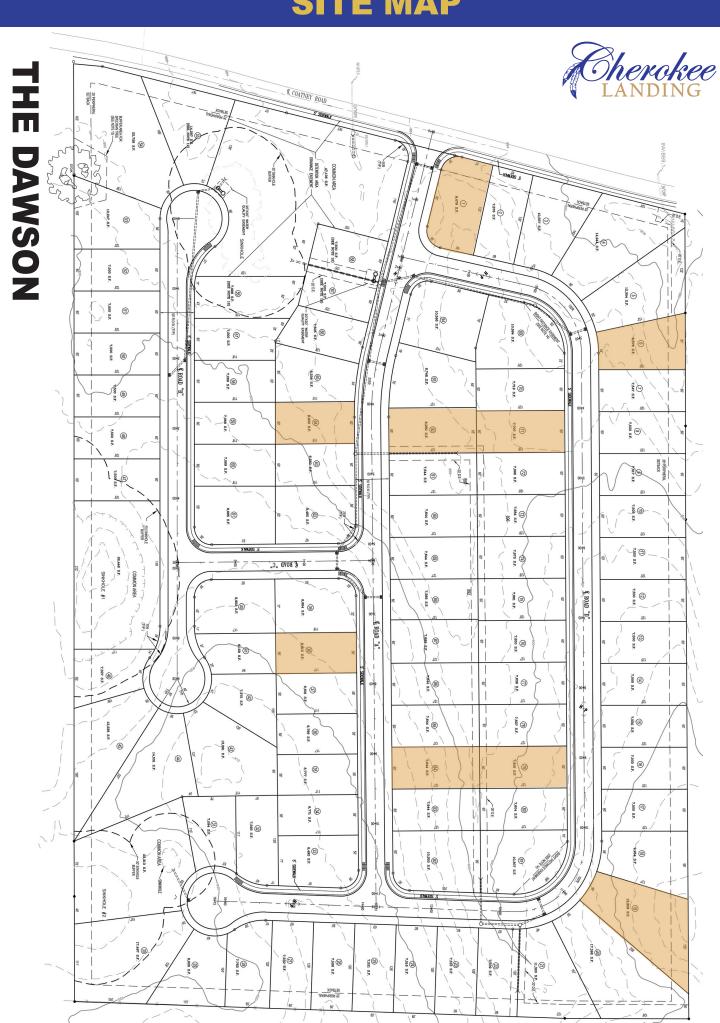

## THE DAWSON

## **About The Property**

Welcome home to a country cottage with classic styling and a modern floor plan. Families will love the combined great room with a continuous vaulted ceiling running the depth of the home. The comfortable master suite occupies one entire side of the home, for a quiet retreat. Two additional bedrooms share a full bath on the second floor.





- > New Construction
- > 3 Bedrooms, 2.5 Bathrooms
- > Vaulted Ceilings
- > Fireplace
- > Two Story Foyer
- > Two Car Garage

| Square I | Footage |
|----------|---------|
|----------|---------|

Total 1743

1026

Second Floor 717

First Floor

## **Dimensions**

Width 41'-4'

42'-0' Depth

Square footage may vary based upon lot size.



## **SITE MAP**